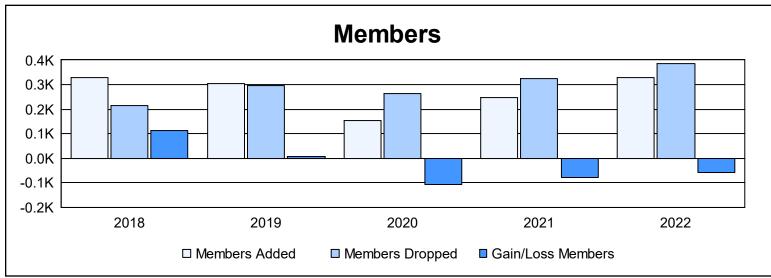

District LA 6 As of June 2022 Cumulative

| Year      | New<br>Clubs | Dropped<br>Clubs | Gain/<br>Loss<br>Clubs | New<br>Members | Charter<br>Members | Reinstate<br>Members | Transfer<br>Members | Total<br>Member<br>Added | Total<br>Members<br>Dropped | Gain/<br>Loss<br>Members |
|-----------|--------------|------------------|------------------------|----------------|--------------------|----------------------|---------------------|--------------------------|-----------------------------|--------------------------|
| 2017-2018 | 1            | 0                | 1                      | 257            | 35                 | 34                   | 2                   | 328                      | 215                         | 113                      |
| 2018-2019 | 3            | 1                | 2                      | 189            | 91                 | 22                   | 1                   | 303                      | 295                         | 8                        |
| 2019-2020 | 1            | 1                | 0                      | 89             | 44                 | 14                   | 8                   | 155                      | 262                         | -107                     |
| 2020-2021 | 1            | 5                | -4                     | 177            | 59                 | 10                   | 2                   | 248                      | 326                         | -78                      |
| 2021-2022 | 3            | 8                | -5                     | 142            | 113                | 69                   | 5                   | 329                      | 387                         | -58                      |
| Average   | 2            | 3                | -1                     | 171            | 68                 | 30                   | 4                   | 273                      | 297                         | -24                      |